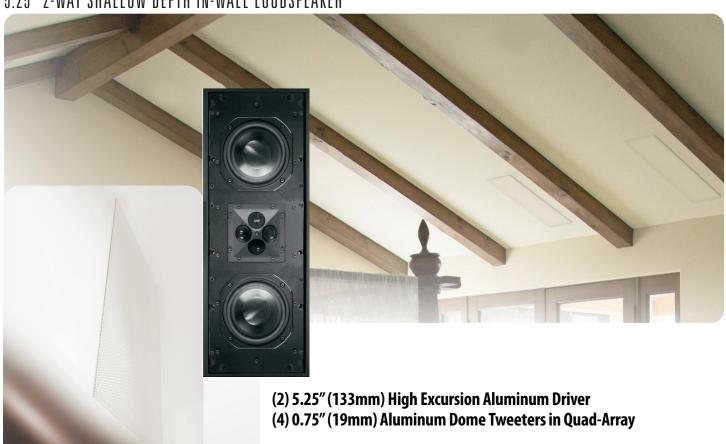

## QX530 QX SERIES

5.25" 2-WAY SHALLOW DEPTH IN-WALL LOUDSPEAKER

Size 21.325 h x 7.75 w x 3.875 d (in)

542 h x 197 w x 98 d (mm) depth w/grille 4.125 d(in) 104(mm)

Freq Response 68Hz-24kHz±3dB

Impedance 8 ohms
Sensitivity 89dB 2.83V /1m
Power req. 50-200W

Woofer (2) 5.25" (133 mm) Aluminum Tweeter (4) 0.75" (19 mm) Aluminum Finishes White Paintable Grille (Paintable by Request Only)

PCB OX530PB PCRF OX530PRF

LOUDSPEAKER

2185 Park Place, Minden, NV 89423 Ph: 775.461.7500 www.jamesloudspeaker.com The QX530 is just one of many options in the QX series. Designed for in-wall installation, these speakers are perfect for any indoor or outdoor application where space is limited. This versatile speaker features a sleek modern appearance with a borderless aluminum grille which protrudes less than 3/16" (5mm) from the wall; it can also be mounted completely flush with one of our custom designed pre-construction boards, offering a subdued visual effect and making this speaker as unobtrusive as possible. Perfect for home theater and stereo, this speaker's high power-handling woofer offers high output over a broad range of frequencies while still maintaining a small footprint, offering a great no-compromise solution for designers and audiophiles alike. As with all QX models, this speaker comes equipped with a James Loudspeaker quad-tweeter array which delivers crisp highs over a wide dispersion angle, making these speakers some of the most versatile and effective speakers on the market.