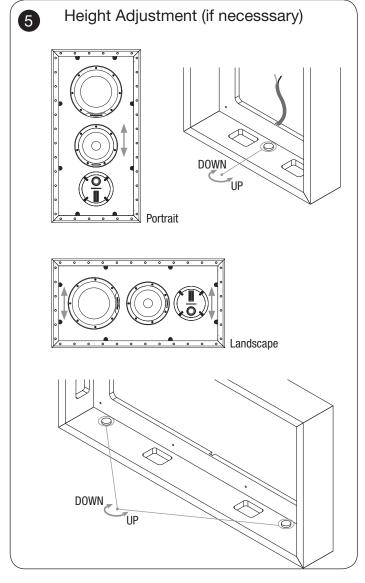

## IN ADMIRATION OF MUSIC

- This guide illustrates the use of On-wall Mounting Frames with PHANTOM S in-wall speakers.
- On-wall Mounting Frames are available for the S-80, S-180 and S-280.
- Wall screws and wall screw fittings are not supplied with On-wall Mounting Frames. Use screws and wall fittings appropriate for your type of wall.
- If you have any concerns over the ability of a wall to support the
  weight of the mounting frame and speaker, or any doubt in your ability
  to fix the mounting frame securely, you should seek qualified advice.