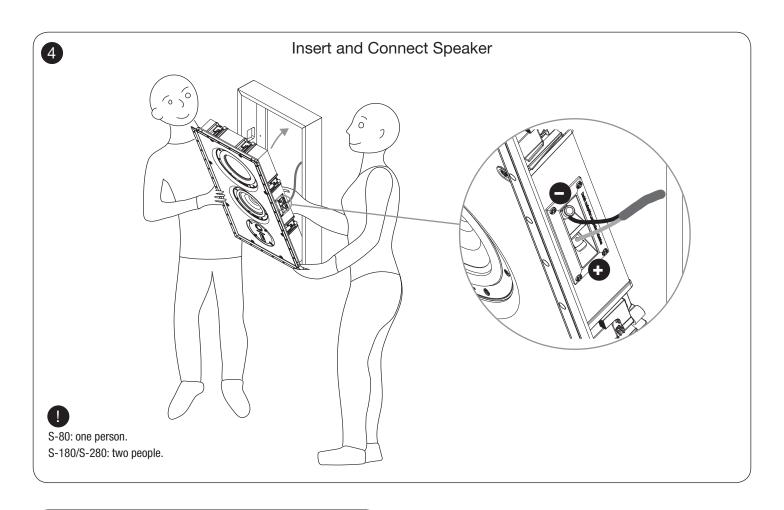

## IN ADMIRATION OF MUSIC

- This guide illustrates the use of On-wall Mounting Frames with PHANTOM S in-wall speakers.
- On-wall Mounting Frames are available for the S-80, S-180 and S-280.
- Wall screws and wall screw fittings are not supplied with On-wall Mounting Frames. Use screws and wall fittings appropriate for your type of wall.
- If you have any concerns over the ability of a wall to support the
  weight of the mounting frame and speaker, or any doubt in your ability
  to fix the mounting frame securely, you should seek qualified advice.