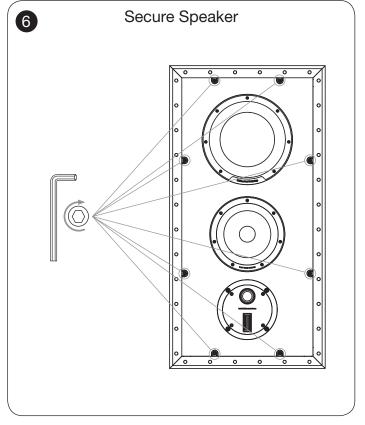

## IN ADMIRATION OF MUSIC

- This guide illustrates the use of On-wall Mounting Frames with PHANTOM S in-wall speakers.
- On-wall Mounting Frames are available for the S-80, S-180 and S-280.
- Wall screws and wall screw fittings are not supplied with On-wall Mounting Frames. Use screws and wall fittings appropriate for your type of wall.
- If you have any concerns over the ability of a wall to support the
  weight of the mounting frame and speaker, or any doubt in your ability
  to fix the mounting frame securely, you should seek qualified advice.