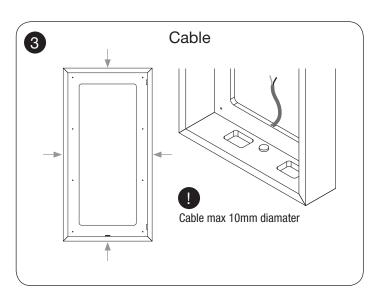

## IN ADMIRATION OF MUSIC

- This guide illustrates the use of On-wall Mounting Frames with PHANTOM S in-wall speakers.
- On-wall Mounting Frames are available for the S-80, S-180 and S-280.
- Wall screws and wall screw fittings are not supplied with On-wall Mounting Frames. Use screws and wall fittings appropriate for your type of wall.
- If you have any concerns over the ability of a wall to support the
  weight of the mounting frame and speaker, or any doubt in your ability
  to fix the mounting frame securely, you should seek qualified advice.