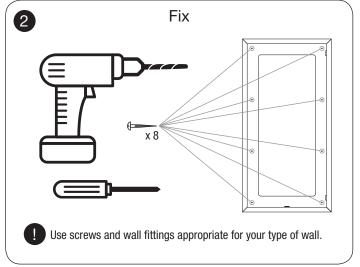

## IN ADMIRATION OF MUSIC

- This guide illustrates the use of On-wall Mounting Frames with PHANTOM S in-wall speakers.
- On-wall Mounting Frames are available for the S-80, S-180 and S-280.
- Wall screws and wall screw fittings are not supplied with On-wall Mounting Frames. Use screws and wall fittings appropriate for your type of wall.
- If you have any concerns over the ability of a wall to support the
  weight of the mounting frame and speaker, or any doubt in your ability
  to fix the mounting frame securely, you should seek qualified advice.