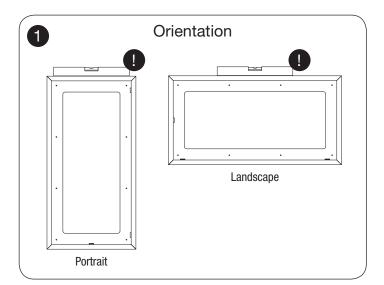

## IN ADMIRATION OF MUSIC

- This guide illustrates the use of On-wall Mounting Frames with PHANTOM S in-wall speakers.
- On-wall Mounting Frames are available for the S-80, S-180 and S-280.
- Wall screws and wall screw fittings are not supplied with On-wall Mounting Frames. Use screws and wall fittings appropriate for your type of wall.
- If you have any concerns over the ability of a wall to support the
  weight of the mounting frame and speaker, or any doubt in your ability
  to fix the mounting frame securely, you should seek qualified advice.